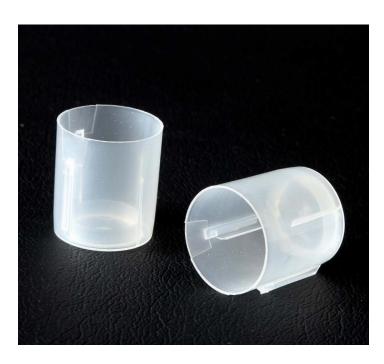

## MAGENTA 2-WAY CAP

For Plant Tissue Culture and Test Tubes

## **FEATURES & BENEFITS:**

- Drip Ring prevents condensation between the test tube and cap wall, minimizing contamination.
- Cap groove accommodates filter to eliminate contamination by purifying incoming air.
- Flexible ribs hold test tube snugly and compensate for outside diameter variations of test tubes.
- Visual transparency natural or color tinted in blue, pink, yellow or white.
- Autoclavable and reusable, therefore reducing cost per use and unnecessary waste.
- Comfortable to handle.
- Lightweight.

## **COMMENTS**

- 25 mm diameter x 31 mm height
- Works in conjunction with 25 mm Test Tubes
- Material: Polypropylene